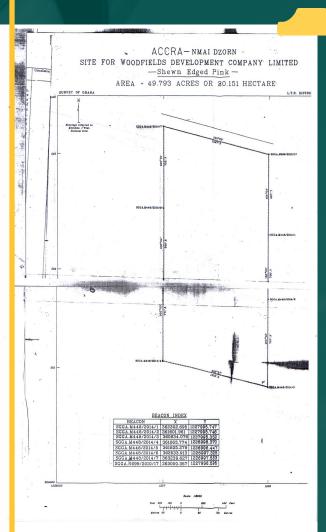

## **TERMS AND CONDITIONS**

The land is offered for Commercial & Mixed use Development —

Size: 40acres more or less

Lease period: 60YEARS

Premium: \$375 per m<sup>2</sup>